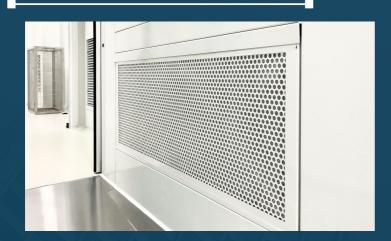

|                    |                                 |
| Lighting Fluorescent          | 18 W                                                                 |                    |                                 |
| Fan Capacity                  | 700 CMH / Unit                                                       |                    |                                 |
| Control Panel                 | Programmable Logic Controller (PLC)                                  |                    |                                 |

## EQUIPMENT DRAWING





## Air Shower with Auto Slide Door



## **Air Shower with Stainless Steel Body**



## Air Shower with Auto Swing Door



#### **Adjustable Nozzles**



## Synthetic Filter Washable - Type EU4



#### **Lighting - LED Panel**

## Controller / Switch Panel





#### CONTACT US: SALES DEPARTMENT

Skill Development Co., Ltd. 109 Moo7 Kingkaew-Bangplee Rd., Bangpleeyai, Bangplee, Samutprakarn, 10540

T: +66 2 751 1256 - 8 Ext. 25

F: +66 2 337 3364

E-mail: monsicha.sale@skill1999.com

Line: @skill1999

For website please visit www.skill1999.com or scan QR code