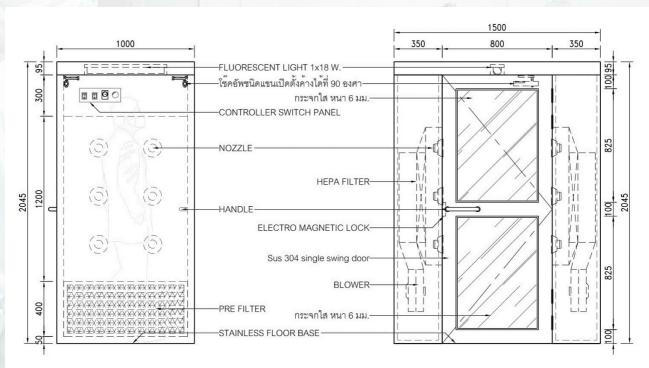

## **SPECIFICATION**

| Model                         | AS-1300-N                                                            | AS-1500-N          | AS -2300-N                      |
|-------------------------------|----------------------------------------------------------------------|--------------------|---------------------------------|
| Material                      | Electro Galvanized Metal Sheet with Powder Coating / Stainless Steel |                    |                                 |
| Colour                        | Standard White                                                       |                    |                                 |
| Exterior Size W x L x H (mm.) | 1300 x 1000 x 2100                                                   | 1500 x 1000 x 2100 | 2300 x 1000 x 2100              |
| Interior Size W x L x H (mm.) | 800 x 920 x 1960                                                     | 800 x 920 x 1960   | 1600 x 920 x 1960               |
| Number of Nozzles             | 6 PCS                                                                | 12 PGS             | 12 PCS                          |
| Air Velocity                  | 20-25 M/S                                                            |                    |                                 |
| HEPA Filter Size              | 610 x 610 x 75                                                       | 610 x 610 x 75     | 610 x 610 x 75                  |
| QTY                           | 1 PC                                                                 | 2 PCS              | 2 PCS                           |
| Efficiency                    | 99.99% on 0.3 Micron                                                 |                    |                                 |
| Pre Filter                    | Washable Non Woven Polyester                                         |                    |                                 |
| Type of Air Flow              | Single Blow                                                          | Double Blow        | Double Blow                     |
| Door Material                 | Aluminium / Stainless Steel                                          |                    |                                 |
| Door Type                     | Single Swing Door, Half window                                       |                    | Double Swing door, Half Windows |
| Door Size W x H (mm.)         | 755 x 1948                                                           | 755 x 1948         | 1510 x 1948                     |
| Hinge Material                | Stainless Steel                                                      |                    |                                 |
| Handle                        | Stainless Steel                                                      |                    |                                 |
| Lock                          | Electro Magnetic                                                     |                    |                                 |
| Blower                        | Centrifugal Blow                                                     |                    |                                 |
| QTY                           | 1 PC                                                                 | 2 PCS              | 2 PCS                           |
| Electrical Power              | AC 220 V, 60 Hz                                                      |                    |                                 |
| Lighting Fluorescent          | 18 W                                                                 |                    |                                 |
| Fan Capacity                  | 700 CMH / Unit                                                       |                    |                                 |
| Control Panel                 | Programmable Logic Controller (PLC)                                  |                    |                                 |

## EQUIPMENT DRAWING