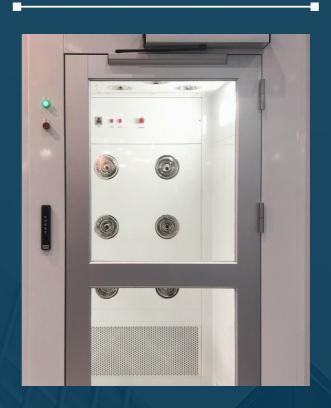

|
| Electrical Power              | AC 220 V, 60 Hz                                                      |                    |                                 |
| Lighting Fluorescent          | 18 W                                                                 |                    |                                 |
| Fan Capacity                  | 700 CMH / Unit                                                       |                    |                                 |
| Control Panel                 | Programmable Logic Controller (PLC)                                  |                    |                                 |

## EQUIPMENT DRAWING





## Air Shower with Auto Slide Door



## **Air Shower with Stainless Steel Body**



## Air Shower with Auto Swing Door



#### **Adjustable Nozzles**



## Synthetic Filter Washable - Type EU4



#### **Lighting - LED Panel**

## Controller / Switch Panel





#### CONTACT US: SALES DEPARTMENT

Skill Development Co., Ltd. 109 Moo7 Kingkaew-Bangplee Rd., Bangpleeyai, Bangplee, Samutprakarn, 10540

T: +66 2 751 1256 - 8 Ext. 25

F: +66 2 337 3364

E-mail: monsicha.sale@skill1999.com

Line: @skill1999

For website please visit www.skill1999.com or scan QR code