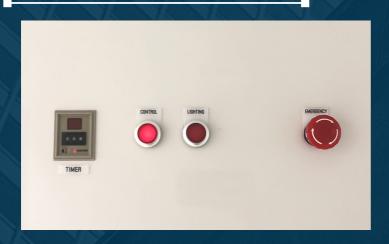

|
| Lighting Fluorescent          | 18 W                                                                 |                    |                                 |
| Fan Capacity                  | 700 CMH / Unit                                                       |                    |                                 |
| Control Panel                 | Programmable Logic Controller (PLC)                                  |                    |                                 |

## EQUIPMENT DRAWING





## Air Shower with Auto Slide Door



## **Air Shower with Stainless Steel Body**



## Air Shower with Auto Swing Door



#### **Adjustable Nozzles**



## Synthetic Filter Washable - Type EU4



#### **Lighting - LED Panel**

## Controller / Switch Panel





#### CONTACT US: SALES DEPARTMENT

Skill Development Co., Ltd. 109 Moo7 Kingkaew-Bangplee Rd., Bangpleeyai, Bangplee, Samutprakarn, 10540

T: +66 2 751 1256 - 8 Ext. 25

F: +66 2 337 3364

E-mail: monsicha.sale@skill1999.com

Line: @skill1999

For website please visit www.skill1999.com or scan QR code