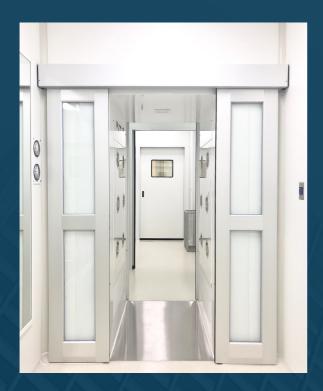

| 2 PCS              | 2 PCS                           |
| Electrical Power              | AC 220 V, 60 Hz                                                      |                    |                                 |
| Lighting Fluorescent          | 18 W                                                                 |                    |                                 |
| Fan Capacity                  | 700 CMH / Unit                                                       |                    |                                 |
| Control Panel                 | Programmable Logic Controller (PLC)                                  |                    |                                 |

## EQUIPMENT DRAWING





## Air Shower with Auto Slide Door



## **Air Shower with Stainless Steel Body**



## Air Shower with Auto Swing Door



#### **Adjustable Nozzles**



## Synthetic Filter Washable - Type EU4



#### **Lighting - LED Panel**

## Controller / Switch Panel





#### CONTACT US: SALES DEPARTMENT

Skill Development Co., Ltd. 109 Moo7 Kingkaew-Bangplee Rd., Bangpleeyai, Bangplee, Samutprakarn, 10540

T: +66 2 751 1256 - 8 Ext. 25

F: +66 2 337 3364

E-mail: monsicha.sale@skill1999.com

Line: @skill1999

For website please visit www.skill1999.com or scan QR code