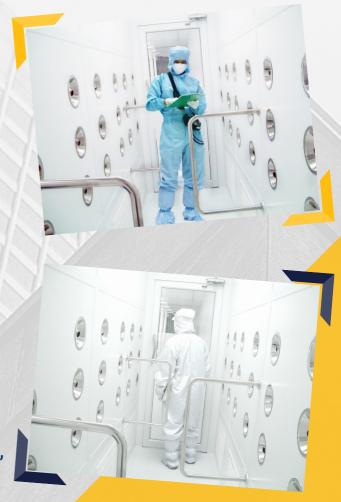

#### **Product Description**

Air Shower allows people and objects to enter a controlled area without bringing in contaminants and dust particle. The nozzles will start to blow clean air through HEPA Filter as soon as users close the interlocking door. HEPA filter will remove 99.99% of particles on 0.3 micron.

Interlocking system prevent cross contamination between clean area and normal area. However, the doors automatically release if power outages.

Air velocity is approximately 20-25m/sec which is enough to remove personal contamination. In order to ensure effective distribution of clean air, nozzles are organized in pattern.