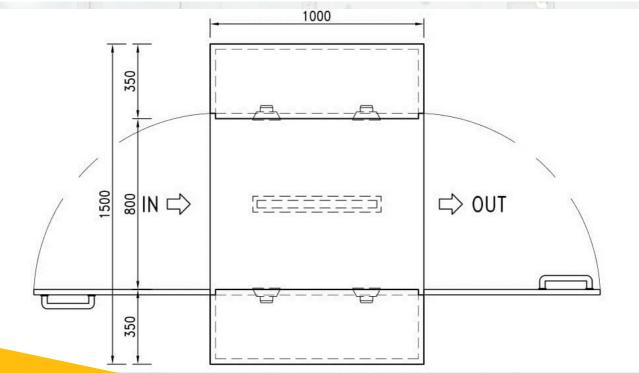

Interlocking system prevent cross contamination between clean area and normal area. However, the doors automatically release if power outages.

Air velocity is approximately 20-25m/sec which is enough to remove personal contamination. In order to ensure effective distribution of clean air, nozzles are organized in pattern.

## EQUIPMENT DRAWING