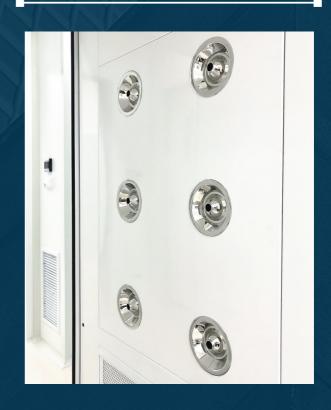

| AC 220 V, 60 Hz                                                      |                    |                                 |
| Lighting Fluorescent          | 18 W                                                                 |                    |                                 |
| Fan Capacity                  | 700 CMH / Unit                                                       |                    |                                 |
| Control Panel                 | Programmable Logic Controller (PLC)                                  |                    |                                 |

## EQUIPMENT DRAWING





## Air Shower with Auto Slide Door



## **Air Shower with Stainless Steel Body**



## Air Shower with Auto Swing Door



#### **Adjustable Nozzles**



## Synthetic Filter Washable - Type EU4



#### **Lighting - LED Panel**

## Controller / Switch Panel





#### CONTACT US: SALES DEPARTMENT

Skill Development Co., Ltd. 109 Moo7 Kingkaew-Bangplee Rd., Bangpleeyai, Bangplee, Samutprakarn, 10540

T: +66 2 751 1256 - 8 Ext. 25

F: +66 2 337 3364

E-mail: monsicha.sale@skill1999.com

Line: @skill1999

For website please visit www.skill1999.com or scan QR code