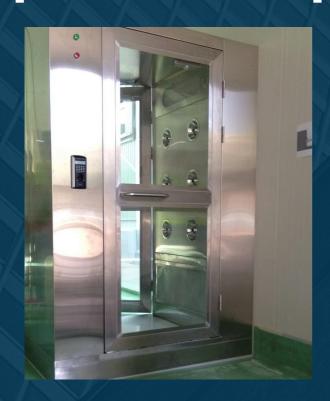

| 2 PCS                           |
| Electrical Power              | AC 220 V, 60 Hz                                                      |                    |                                 |
| Lighting Fluorescent          | 18 W                                                                 |                    |                                 |
| Fan Capacity                  | 700 CMH / Unit                                                       |                    |                                 |
| Control Panel                 | Programmable Logic Controller (PLC)                                  |                    |                                 |

## EQUIPMENT DRAWING





## Air Shower with Auto Slide Door



## **Air Shower with Stainless Steel Body**



## Air Shower with Auto Swing Door



#### **Adjustable Nozzles**



## Synthetic Filter Washable - Type EU4



#### **Lighting - LED Panel**

## Controller / Switch Panel





#### CONTACT US: SALES DEPARTMENT

Skill Development Co., Ltd. 109 Moo7 Kingkaew-Bangplee Rd., Bangpleeyai, Bangplee, Samutprakarn, 10540

T: +66 2 751 1256 - 8 Ext. 25

F: +66 2 337 3364

E-mail: monsicha.sale@skill1999.com

Line: @skill1999

For website please visit www.skill1999.com or scan QR code